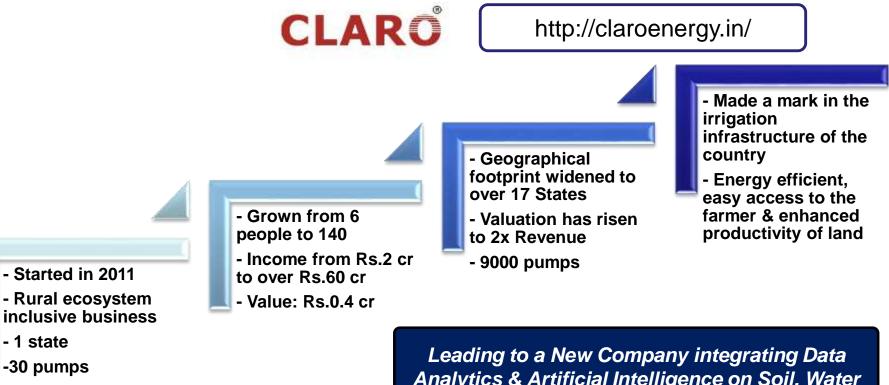

# 8 YEAR OLD START-UP : AGRI & SOLAR ECOSYSTEM

GMR Varalakshmi Foundation

Analytics & Artificial Intelligence on Soil, Water & Pumps