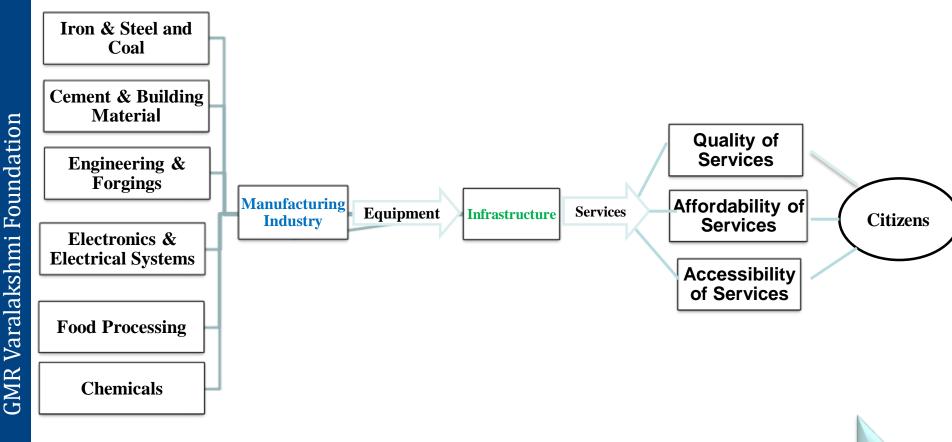

### NEED FOR INTEGRATION OF INFRASTRUCTURE & CORE INDUSTRY ECOSYSTEM FOR SUSTAINABILITY

# DEVELOPMENT FINANCE : A CATALYST FOR CAPITAL FORMATION & EMPLOYMENT CREATION

# INDIAN INFRASTRUCTURE & INDUSTRY ECOSYSTEM

CAR

**INTEGRATED INDIAN INFRA & INDUSTRY ECO-SYSTEM FOR DEVELOPMENT & GROWTH** 

IMPACT : Capital Formation, Employment Creation, Cheaper & Quality Products & Services, Boosting Consumption, Lowers CAD