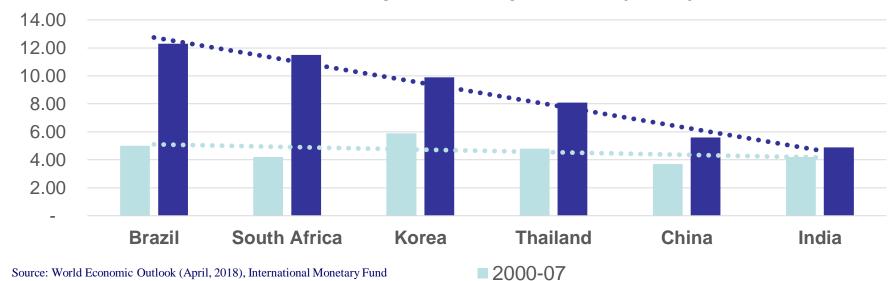

### **INDIA v/s OTHER EMERGING ECONOMIES - CAPTIAL to GROWTH**

CAR

### **Incremental Capital to Output Ratio (ICOR)**

- □ The Indian economy has witnessed low capital infusion in comparison to other emerging economies. The Incremental Capital to Output Ratio (ICOR) is on the lower side and also rate of growth of ICOR is lowest amongst the emerging economies under comparison.
- □ A DFI can successfully channelize the investments and household savings to propel the 'investment driven growth' conceptualised in the Economic Survey, 2019.