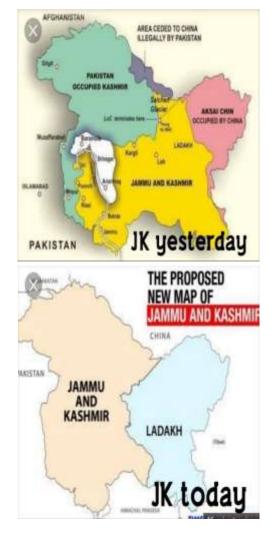

# **Case -3 : Political Innovation & Strategy**

Skillset: Advance Detailed Planning & Execution for repeal of J&K Article 370 & Sec 35A with minute Demographic Data Base Analysis

Team: A Passionate & Experienced multidisciplinary team work of *Legal* +*Defense*+ *Intelligence* + *Parliamentary Affairs* 

Innovation: Re-organization of J&K state to 2 UT's to gain the confidence of the 3 regions citizens

Strategy: *First introduced the bill in RS* with the discretionary powers of RS Chairman where Opposition is divided and unaware. Then introduced in LS where there is super majority and passed the bill easily