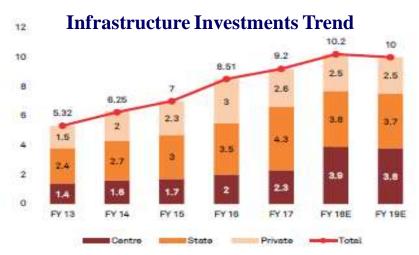

## INFRASTRUCTURE INVESTMENT PATTERN & SEGMENTS IN INDIA

Infra Spending as % to GDP 10 8.108.108.108  $6.50_{5.905.70}_{4.70}_{4.70}_{4.905.10}_{4.905.10}_{4.905.10}_{4.905.10}_{4.905.10}_{4.905.10}_{4.905.10}_{4.905.10}_{4.905.10}_{4.905.10}_{4.905.10}_{4.905.10}_{4.905.10}_{4.905.10}_{4.905.10}_{4.905.10}_{4.905.10}_{4.905.10}_{4.905.10}_{4.905.10}_{4.905.10}_{4.905.10}_{4.905.10}_{4.905.10}_{4.905.10}_{4.905.10}_{4.905.10}_{4.905.10}_{4.905.10}_{4.905.10}_{4.905.10}_{4.905.10}_{4.905.10}_{4.905.10}_{4.905.10}_{4.905.10}_{4.905.10}_{4.905.10}_{4.905.10}_{4.905.10}_{4.905.10}_{4.905.10}_{4.905.10}_{4.905.10}_{4.905.10}_{4.905.10}_{4.905.10}_{4.905.10}_{4.905.10}_{4.905.10}_{4.905.10}_{4.905.10}_{4.905.10}_{4.905.10}_{4.905.10}_{4.905.10}_{4.905.10}_{4.905.10}_{4.905.10}_{4.905.10}_{4.905.10}_{4.905.10}_{4.905.10}_{4.905.10}_{4.905.10}_{4.905.10}_{4.905.10}_{4.905.10}_{4.905.10}_{4.905.10}_{4.905.10}_{4.905.10}_{4.905.10}_{4.905.10}_{4.905.10}_{4.905.10}_{4.905.10}_{4.905.10}_{4.905.10}_{4.905.10}_{4.905.10}_{4.905.10}_{4.905.10}_{4.905.10}_{4.905.10}_{4.905.10}_{4.905.10}_{4.905.10}_{4.905.10}_{4.905.10}_{4.905.10}_{4.905.10}_{4.905.10}_{4.905.10}_{4.905.10}_{4.905.10}_{4.905.10}_{4.905.10}_{4.905.10}_{4.905.10}_{4.905.10}_{4.905.10}_{4.905.10}_{4.905.10}_{4.905.10}_{4.905.10}_{4.905.10}_{4.905.10}_{4.905.10}_{4.905.10}_{4.905.10}_{4.905.10}_{4.905.10}_{4.905.10}_{4.905.10}_{4.905.10}_{4.905.10}_{4.905.10}_{4.905.10}_{4.905.10}_{4.905.10}_{4.905.10}_{4.905.10}_{4.905.10}_{4.905.10}_{4.905.10}_{4.905.10}_{4.905.10}_{4.905.10}_{4.905.10}_{4.905.10}_{4.905.10}_{4.905.10}_{4.905.10}_{4.905.10}_{4.905.10}_{4.905.10}_{4.905.10}_{4.905.10}_{4.905.10}_{4.905.10}_{4.905.10}_{4.905.10}_{4.905.10}_{4.905.10}_{4.905.10}_{4.905.10}_{4.905.10}_{4.905.10}_{4.905.10}_{4.905.10}_{4.905.10}_{4.905.10}_{4.905.10}_{4.905.10}_{4.905.10}_{4.905.10}_{4.905.10}_{4.905.10}_{4.905.10}_{4.905.10}_{4.905.10}_{4.905.10}_{4.905.10}_{4.905.10}_{4.905.10}_{4.905.10}_{4.905.10}_{4.905.10}_{4.905.10}_{4.905.10}_{4.905.10}_{4.905.10}_{4.905.10}_{4.905.10}_{4.905.10}_{4.905.10}_{4.905.10}_{4.905.$  Sector wise % Share in Infrastructure Investments during Fiscals 2013-2019

Source: Appraisal documents for five-year plans, CRIS estimates (Investments mentioned are at current prices)

- Power, Roads & Bridges, Telecommunications, Railways, Irrigation and Urban accounted for ~85% of the infrastructure investment in India during FY 2013-2019.
- NIP (2020-25) Rs 111 Lakh Crore Infra development along with private sector participation