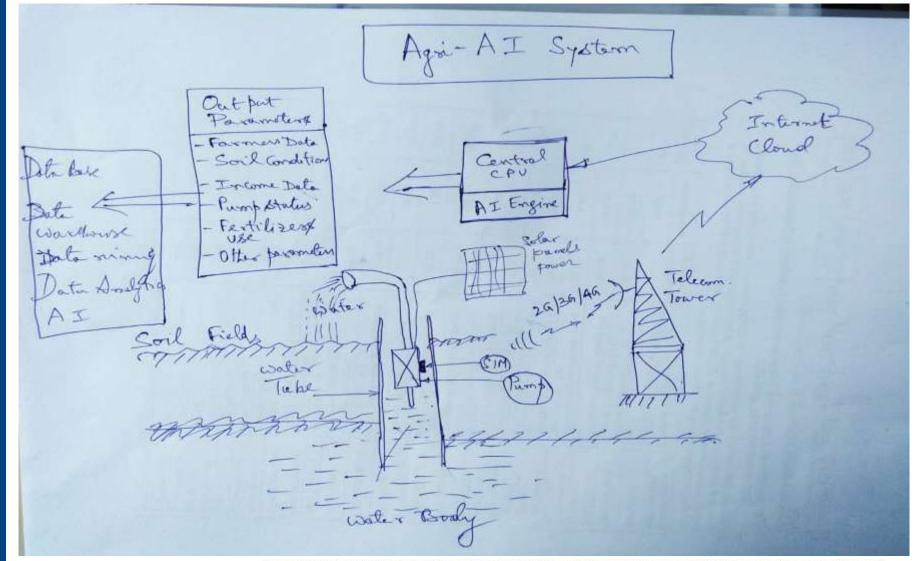

# 8 YEAR OLD START-UP : AGRI & SOLAR ECOSYSTEM

GMR Varalakshmi Foundation

Analytics & Artificial Intelligence on Soil, Water & Pumps

# **ARTIFICIAL INTELLIGENCE IN AGRICULTURE**

GAR

**GMR Varalakshmi Foundation** 

Humility | Entrepreneurship | Teamwork and Relationships | Deliver the Promise | Learning | Social Responsibility | Respect for Individual