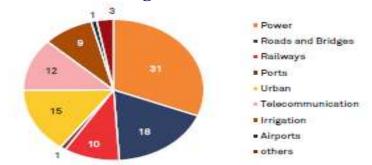

## INFRASTRUCTURE INVESTMENT PATTERN & SEGMENTS IN INDIA

Infra Spending as % to GDP 10 8.108.108.108  $6.50_{5.905.70}_{4.70}_{4.70}_{4.905.10}_{4.905.10}_{4.905.10}_{4.905.10}_{4.905.10}_{4.905.10}_{4.905.10}_{4.905.10}_{4.905.10}_{4.905.10}_{4.905.10}_{4.905.10}_{4.905.10}_{4.905.10}_{4.905.10}_{4.905.10}_{4.905.10}_{4.905.10}_{4.905.10}_{4.905.10}_{4.905.10}_{4.905.10}_{4.905.10}_{4.905.10}_{4.905.10}_{4.905.10}_{4.905.10}_{4.905.10}_{4.905.10}_{4.905.10}_{4.905.10}_{4.905.10}_{4.905.10}_{4.905.10}_{4.905.10}_{4.905.10}_{4.905.10}_{4.905.10}_{4.905.10}_{4.905.10}_{4.905.10}_{4.905.10}_{4.905.10}_{4.905.10}_{4.905.10}_{4.905.10}_{4.905.10}_{4.905.10}_{4.905.10}_{4.905.10}_{4.905.10}_{4.905.10}_{4.905.10}_{4.905.10}_{4.905.10}_{4.905.10}_{4.905.10}_{4.905.10}_{4.905.10}_{4.905.10}_{4.905.10}_{4.905.10}_{4.905.10}_{4.905.10}_{4.905.10}_{4.905.10}_{4.905.10}_{4.905.10}_{4.905.10}_{4.905.10}_{4.905.10}_{4.905.10}_{4.905.10}_{4.905.10}_{4.905.10}_{4.905.10}_{4.905.10}_{4.905.10}_{4.905.10}_{4.905.10}_{4.905.10}_{4.905.10}_{4.905.10}_{4.905.10}_{4.905.10}_{4.905.10}_{4.905.10}_{4.905.10}_{4.905.10}_{4.905.10}_{4.905.10}_{4.905.10}_{4.905.10}_{4.905.10}_{4.905.10}_{4.905.10}_{4.905.10}_{4.905.10}_{4.905.10}_{4.905.10}_{4.905.10}_{4.905.10}_{4.905.10}_{4.905.10}_{4.905.10}_{4.905.10}_{4.905.10}_{4.905.10}_{4.905.10}_{4.905.10}_{4.905.10}_{4.905.10}_{4.905.10}_{4.905.10}_{4.905.10}_{4.905.10}_{4.905.10}_{4.905.10}_{4.905.10}_{4.905.10}_{4.905.10}_{4.905.10}_{4.905.10}_{4.905.10}_{4.905.10}_{4.905.10}_{4.905.10}_{4.905.10}_{4.905.10}_{4.905.10}_{4.905.10}_{4.905.10}_{4.905.10}_{4.905.10}_{4.905.10}_{4.905.10}_{4.905.10}_{4.905.10}_{4.905.10}_{4.905.10}_{4.905.10}_{4.905.10}_{4.905.10}_{4.905.10}_{4.905.10}_{4.905.10}_{4.905.10}_{4.905.10}_{4.905.10}_{4.905.10}_{4.905.10}_{4.905.10}_{4.905.10}_{4.905.10}_{4.905.10}_{4.905.10}_{4.905.10}_{4.905.10}_{4.905.10}_{4.905.10}_{4.905.10}_{4.905.10}_{4.905.10}_{4.905.10}_{4.905.10}_{4.905.10}_{4.905.10}_{4.905.10}_{4.905.10}_{4.905.10}_{4.905.10}_{4.905.10}_{4.905.10}_{4.905.10}_{4.905.10}_{4.905.10}_{4.905.10}_{4.905.10}_{4.905.$  Sector wise % Share in Infrastructure Investments during Fiscals 2013-2019

Source: Appraisal documents for five-year plans, CRIS estimates (Investments mentioned are at current prices)

- Power, Roads & Bridges, Telecommunications, Railways, Irrigation and Urban accounted for ~85% of the infrastructure investment in India during FY 2013-2019.
- NIP (2020-25) Rs 111 Lakh Crore Infra development along with private sector participation