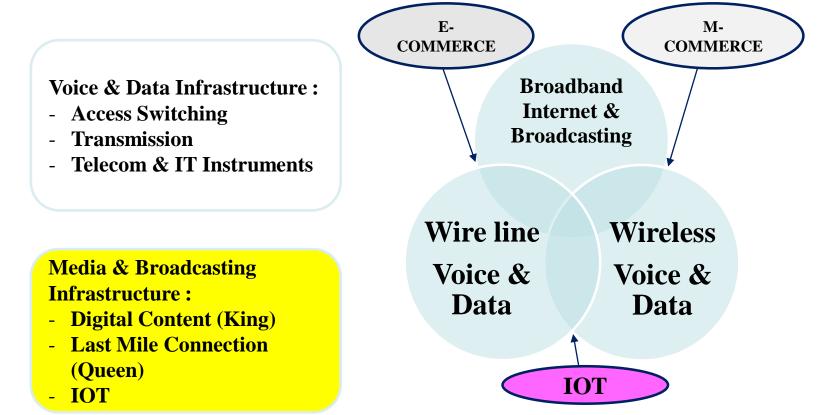

### **CASE 2:INDIAN DIGITAL TELECOM INTEGRATED NETWORK ARCHITECTURE**

Humility | Entrepreneurship | Teamwork and Relationships | Deliver the Promise | Learning | Social Responsibility | Respect for Individual

### **CASE-2 : STRATEGY – DIGITAL TELECOM SERVICE BUSINESS**

**Blended PCM/TDM Network with IP Network** 

Higher Compression – Lower B/W per channel (32 IP to 16 TDM)

Used Satellite C+ transponder (with no echo than C ) instead of OFC STM/SDH

Innovated with a Gateway solution SS7 developed by Vocaltech Israel

ASR – 90% on IP and 35% on TDM ; Revenue Advantage – 2 to 5 times for IP

Resulted in lower Capex & Opex Cost Rs. 7/min against competition Rs. 27/min

Garnered 38% market share and reached 4 digit (in crore) revenue in 2 years