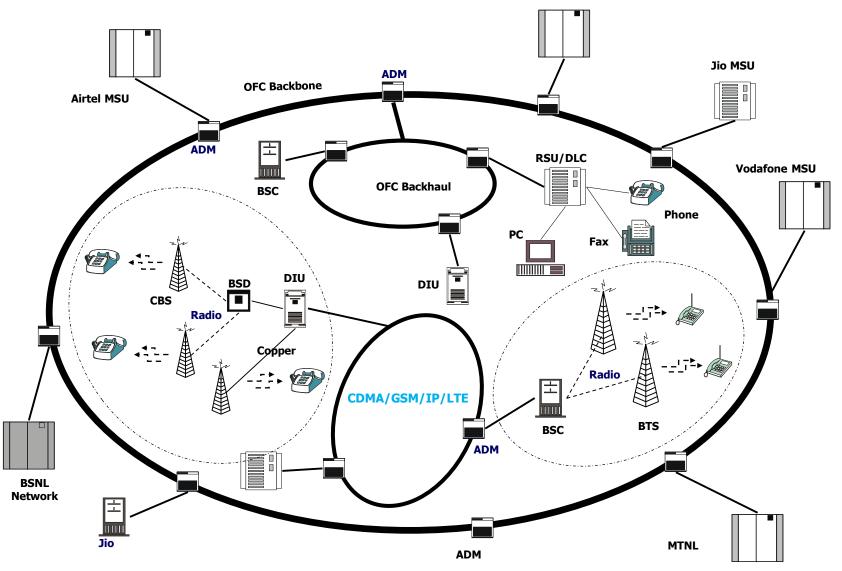

### **CASE 2:INDIAN DIGITAL TELECOM INTEGRATED NETWORK ARCHITECTURE**

Humility | Entrepreneurship | Teamwork and Relationships | Deliver the Promise | Learning | Social Responsibility | Respect for Individual

### **CASE-2 : STRATEGY – DIGITAL TELECOM SERVICE BUSINESS**

**Blended PCM/TDM Network with IP Network** 

Higher Compression – Lower B/W per channel (32 IP to 16 TDM)

Used Satellite C+ transponder (with no echo than C ) instead of OFC STM/SDH

Innovated with a Gateway solution SS7 developed by Vocaltech Israel

ASR – 90% on IP and 35% on TDM ; Revenue Advantage – 2 to 5 times for IP

Resulted in lower Capex & Opex Cost Rs. 7/min against competition Rs. 27/min

Garnered 38% market share and reached 4 digit (in crore) revenue in 2 years

### BACKGROUND

- 3 Strong Competitors
- Using PCM / TDM / SDH / STM technologies

S

Т

R

Α

т

Ε