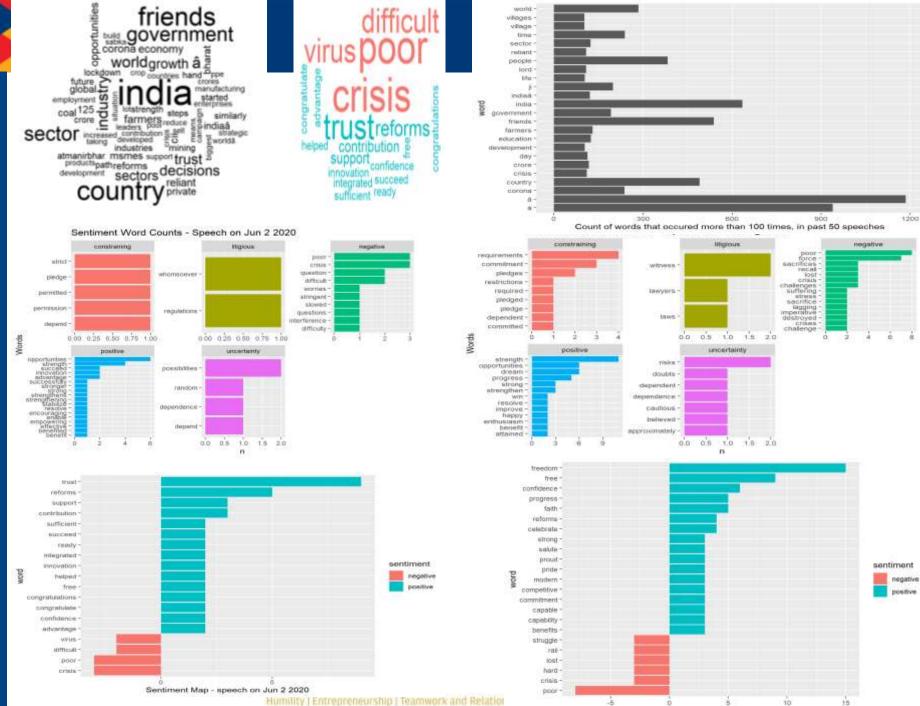

# **GMR Varalakshmi Foundation**

Humility | Entrepreneurship | Teamwork and Relationships | Deliver the Promise | Learning | Social Responsibility | Respect for Individual

**G**//R

Sentiment Map - Speech on 15 Aug