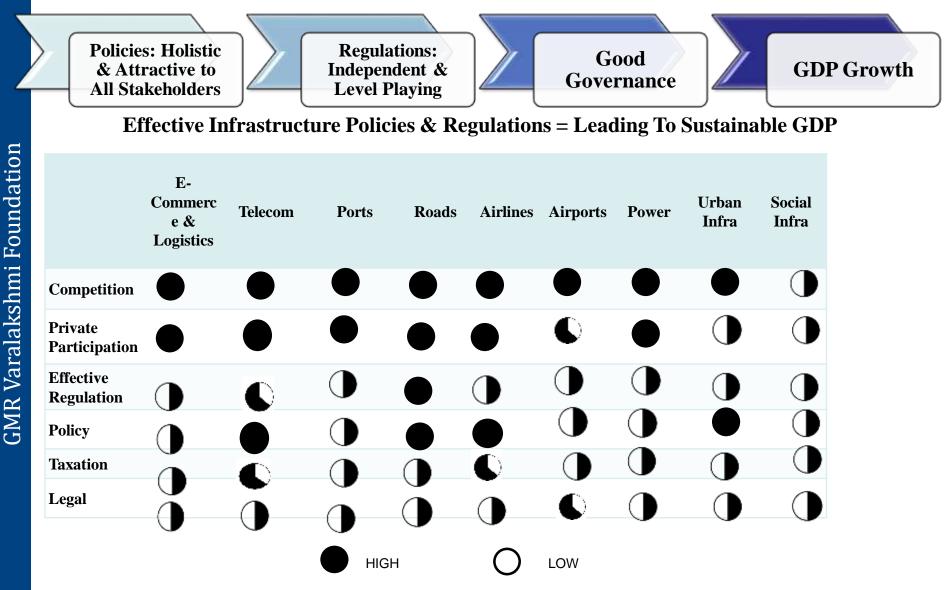

### SECTOR SPECIFIC POLICIES & REGULATIONS FOR SUSTAINABLE GROWTH

Humility | Entrepreneurship | Teamwork and Relationships | Deliver the Promise | Learning | Social Responsibility | Respect for Individual