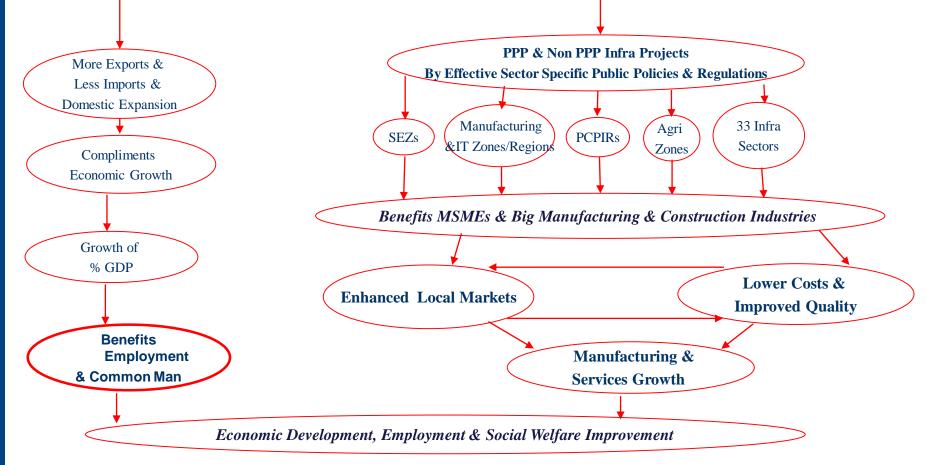

# INDIAN INFRASTRUCTURE & INDUSTRY ECOSYSTEM

CAR

**INTEGRATED INDIAN INFRA & INDUSTRY ECO-SYSTEM FOR DEVELOPMENT & GROWTH** 

IMPACT : Capital Formation, Employment Creation, Cheaper & Quality Products & Services, Boosting Consumption, Lowers CAD

### **INFRASTRUCTURE & INDUSTRY FINANCING NETWORK = CAPITAL FORMATION**