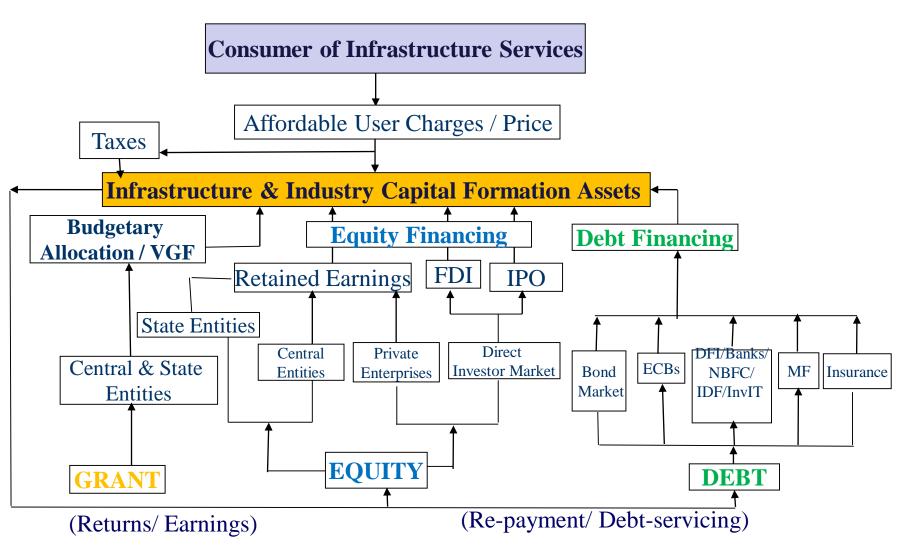

# DEVELOPMENT FINANCE : A CATALYST FOR CAPITAL FORMATION & EMPLOYMENT CREATION

### **INFRASTRUCTURE & INDUSTRY FINANCING NETWORK = CAPITAL FORMATION**