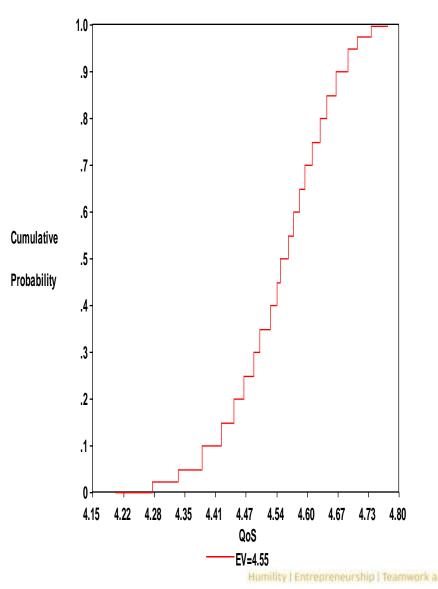

### Stochastic Verses Deterministic for Accuracy of Decision Making

| S.No. | Output           | Units      | Deterministic | Probabilistic |
|-------|------------------|------------|---------------|---------------|
|       | Parameter        |            | Method        | Method        |
| 1     | Traffic          | Mn Minutes | 835           | 840           |
| 2     | Revenue          | Rs. Crores | 1461          | 1400          |
| 3     | EBITDA           | Rs. Crores | 184           | 181           |
| 4     | LCC              | Rs. Crores | 260           | 215           |
| 5     | Capex            | Rs. Crores | 128           | 127           |
| 6     | Opex             | Rs.Crores  | 1276          | 1503          |
| 7     | QoS              | No.        | 4.55          | 4.55          |
| 8     | NEI              | No.        | 3.87          | 3.8           |
| 9     | Availability     | No.        | .99950        | .99945        |
| 10    | Bandwidth<br>E1s | No.        | 323           | 329           |